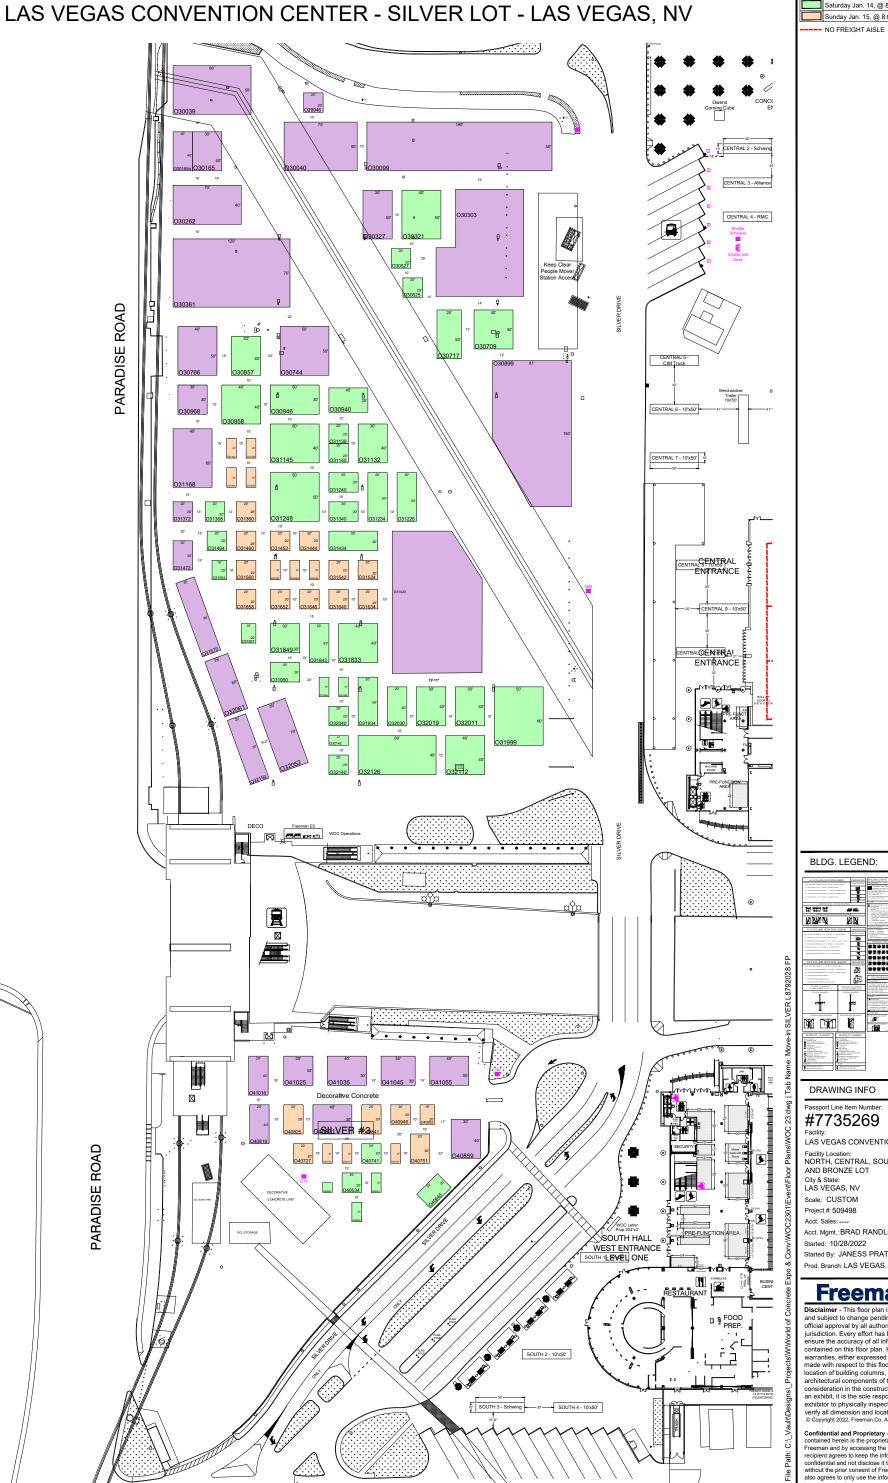

## **WORLD OF CONCRETE EXPO & CONVENTION**

01/17/23 - 01/19/23

REVISION Date: 10/31/2022 By: Stephanie Hudgens

**BOOTH COUNT** 

Freight Target Move-In Friday Jan. 13, @ 8:00 am Saturday Jan. 14, @ 8:00 am Sunday Jan. 15, @ 8:00 am

NO FREIGHT AISLE

BLDG. LEGEND:

DRAWING INFO

Passport Line Item Number

#7735269

LAS VEGAS CONVENTION CENTER

Facility Location: NORTH, CENTRAL, SOUTH, SILVER LOT, AND BRONZE LOT

City & State: LAS VEGAS, NV

Scale: CUSTOM

Project #: 509498

Acct. Sales: Acct. Mgmt.: BRAD RANDLE

Started: 10/28/2022 Started By: JANESS PRATTI

## <u>Freeman</u>

Disclaimer - This floor plan is preliminary and subject to change pending review and official approval by all authorities having jurisdiction. Every effort has been made to ensure the accuracy of all information contained on this floor plan. However, no warranties, either expressed or implied, are made with respect to this floor plan. If the location of building columns, utilities or other architectural components of the facility is a consideration in the construction or usage of an exhibit, it is the sole responsibility of the consideration in the construction of usage of an exhibit, it is the sole responsibility of the exhibitor to physically inspect the facility to verify all dimension and locations. © Copyright 2022, Freeman Co. All rights reserved.

Confidential and Proprietary - the information contained herein is the proprietary information of Freeman and by accessing the information, the recipient agrees to keep the information confidential and not disclose it to any third party without the prior consent of Freeman. Recipient also agrees to only use the information for its internal evaluation purposes and for no other purpose, without the prior consent of Freeman.