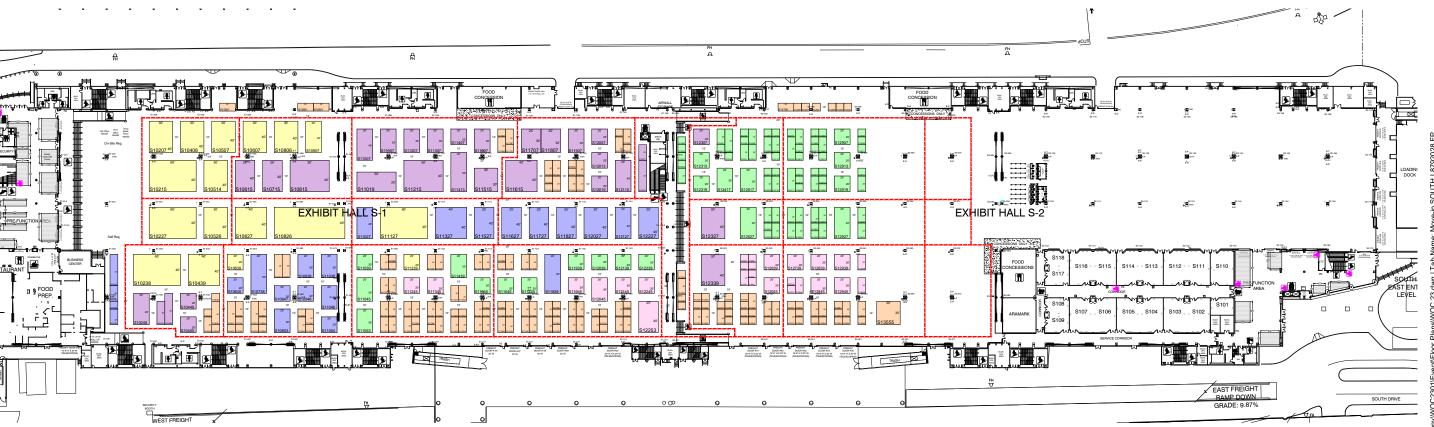

# **WORLD OF CONCRETE EXPO & CONVENTION**

01/17/23 - 01/19/23

LAS VEGAS CONVENTION CENTER - SOUTH HALL - LAS VEGAS, NV

#### **BOOTH COUNT**

| Thursday Jan. 12, @ 1:00 pm   |
|-------------------------------|
| Friday Jan. 13, @ 8:00 am     |
| Friday Jan. 13, @ 1:00 pm     |
| Saturday Jan. 14, @ 8:00 am   |
| Saturday Jan. 14, @ 1:00 pm   |
| Sunday Jan. 15, @ 8:00 am     |
| <br>Monday Jan. 16, @ 8:00 am |

Freight Target Move-In

NO FREIGHT AISLE

### BLDG. LEGEND:

## #7735269

LAS VEGAS CONVENTION CENTER
Facility Location:
NORTH, CENTRAL, SOUTH, SILVER LOT,

AND BRONZE LOT
City & State:
LAS VEGAS. NV

Scale: CUSTOM Project #: 509498

Acct. Sales: ---Acct. Mgmt.: BRAD RANDLE

Started: 10/28/2022 Started By: JANESS PRATTI Prod. Branch: LAS VEGAS

# Freeman.

Disclaimer - This floor plan is preliminary and subject to change pending review and official approval by all authorities having jurisdiction. Every effort has been made to ensure the accuracy of all information contained on this floor plan. However, no warranties, either expressed or implied, are made with respect to this floor plan. If the location of building columns, utilities or other architectural components of the facility is a consideration in the construction or usage of an exhibit, it is the sole responsibility of the exhibitor to physically inspect the facility to verify all dimension and locations.